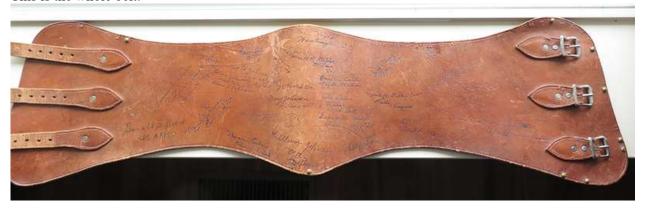

## Bessie's Motorcycle Kidney Belt

Bessie bought a Harley Davidson motorcycle in Washington DC in June of 1941. She ordered her motorcycle belt on July 15. The belt is leather and is meant to protect the kidneys from all the jouncing and vibration while riding a motorcycle. It might also be called a kidney belt. The leather is stiff and must have been rather uncomfortable. Modern kidney belts are made of a fabric.

## This is the whole belt:

The belt is unique in that Bessie had friends and relatives sign it. The following pictures show the actual signatures and some drawings on the belt. The signatures and pictures are not touched up on the belt itself. Some photo adjustments were made when the marks are difficult to see. Some of the marks are worn. Some of the marks almost overlap. Notes by each picture identify who signed it and what the relationship is.