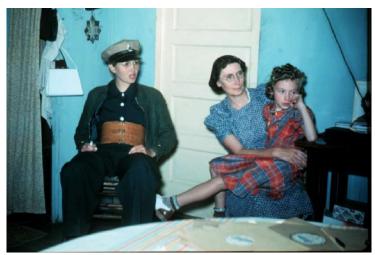

She made a trip to South Dakota on the motorcycle in August 1941. Bessie can be seen wearing the belt on a visit to South Dakota. Jeannette died April 9, 1942.

Bessie on left wearing the belt with Anne and sister Jeannette.

The signatures from her Johnson and Lawless families were very likely made on her August 1941 trip.