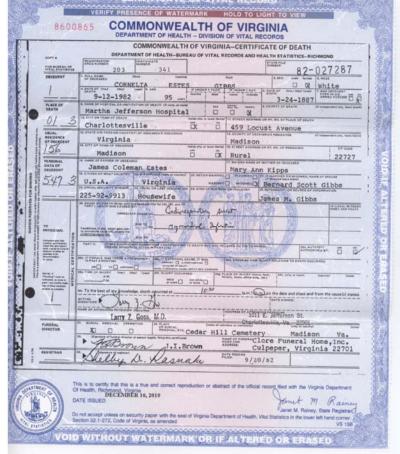

Bernard married Cornelia Catherine Estes, daughter of James Coleman Estes and Mary Anne Kipps, on 8 Oct 1908 in Madison Co Va.

**Mrs Cornelia (Nellie) Estes Gibbs**, 95, of Madison, died Sunday, September 12, 1982 and was buried in Cedar Hill Cemetery.