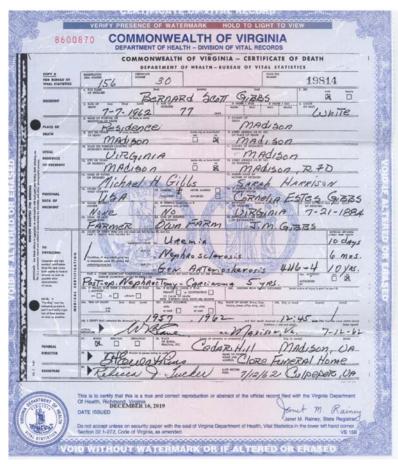

## GENERATION 3 Bernard Scott Gibbs

**Bernard Scott Gibbs**, son of **Michael Howard Gibbs** and **Sarah Camora Harrison**, was born on 21 Jul 1884 in Madison Co Va, died on 7 Jul 1962 in Madison Co Va at age 77, and was buried in Cedar Hill Cemetery.

Bernard married Cornelia Catherine Estes, daughter of James Coleman Estes and Mary Anne Kipps, on 8 Oct 1908 in Madison Co Va.

**Mrs Cornelia (Nellie) Estes Gibbs**, 95, of Madison, died Sunday, September 12, 1982 and was buried in Cedar Hill Cemetery.