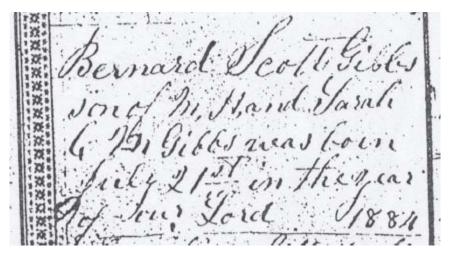

#### Bernard Scott Gibbs Birth Record from Lewis Harrison Bible:

Bernard Scott Gibbs son of M.H. and Sarah C.M. Gibbs was born July 21st in the year of our Lord 1884.