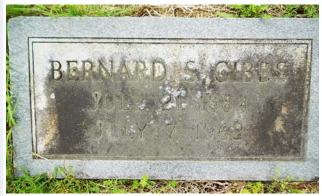

## GENERATION 3 Bernard Scott Gibbs

**Bernard Scott Gibbs**, son of **Michael Howard Gibbs** and **Sarah Camora Harrison**, was born on 21 Jul 1884 in Madison Co Va, died on 7 Jul 1962 in Madison Co Va at age 77, and was buried in Cedar Hill Cemetery.