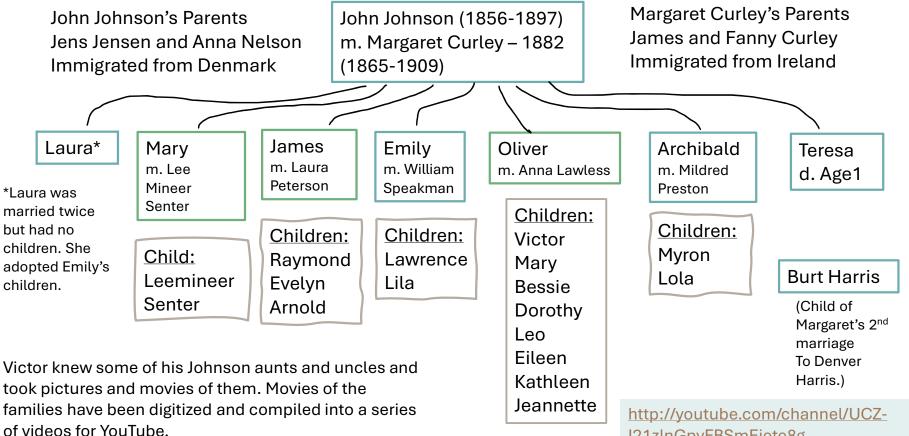

### John Johnson Margaret Curley

Frank Curley Margaret Curley's Uncle

John Johnson Family, 1909

Lawless Family **Eugene William Lawless Bessie DeCourcy** 

Eugenia, Sam Walheter, Anna, John, Nell Connealy (friend)