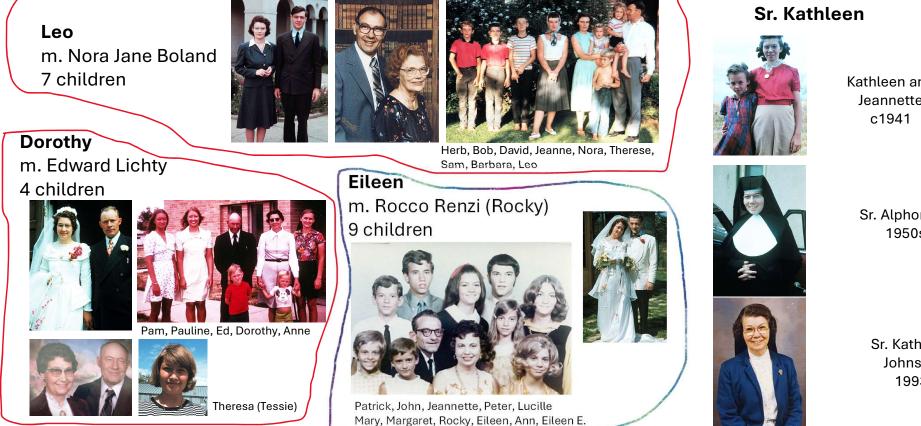

# FAMILY GROUPS **OLIVER JOHNSON CHILDREN**

m. Nora Jane Boland

Oliver (1891 - 1963)m. Anna Lawless (1893 - 1975)

**Victor** (1916-2000) m. Lois Sprentall Lois had two 6 children teenage boys.

7 children

Mary (1917-1978) m. John Christiansen

Children: Victor Mary Bessie Dorothy Leo Eileen Kathleen Jeannette Bessie (1918-2013) Leo (1920-2004) m. Ray Gibbs 10 children

**Eileen** (1924-2008) m. Rocco Renzi (Rocky) 9 children

**Jeannette** (1933-1942)

Died Age 9

36 grandchildren, 2 step-grandchildren

Car: 1935 Dodge Coupe Name: "Dodging Dick"

Leo and Victor (Taken 1941)

Kathleen (1927-2010) Became a nun.

**Dorothy** (1922-2017)

m. Edward Lichty

4 children

Eileen, Jeannette, Dorothy Mary, Kathleen, Bessie