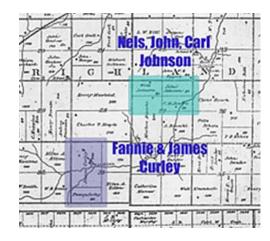

### **Johnson Family Origins**

Johannes Jensen/John Johnson came from Denmark with his family in 1869. The family established a farm in eastern Nebraska in Sarpy County (near Omaha).

John Johnson bought the North ½ of the NE ¼ from the Union Pacific Railroad in 1889.

The Curley family lived less than 2 miles from the Johnsons.

The John Johnson family moved to near Lyons NE in 1894.

### **Lawless Family Origins**

Eugene Lawless came from Ireland in 1880 and brought his new wife Elizabeth (Bessie) DeCourcy to a farm a few miles west of Decatur Nebraska in 1884. Eugene lived on the property until he died in 1927. Note the Catholic cemetery in the NE corner. Bessie and Eugene are buried there as well as their daughter Eugenia Lawless.

### From 1889 plat produced by Anderson Publishing

Oliver eventually took over the John Johnson property west of Lyons NE after his mother died in 1909.

Eugene called his property GarryOwen which was a section of Limerick.