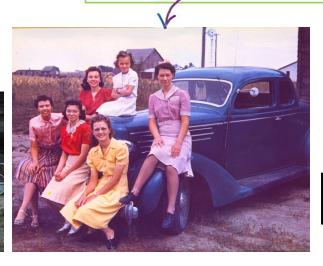

Myron



Archie, Oliver, Jim Johnson



Myron and Lucille Johnson



# FAMILY GROUPS **OLIVER JOHNSON CHILDREN**

m. Nora Jane Boland

Oliver (1891 - 1963)m. Anna Lawless (1893 - 1975)

**Victor** (1916-2000) m. Lois Sprentall Lois had two 6 children teenage boys.

7 children

Mary (1917-1978) m. John Christiansen

Children: Victor Mary Bessie Dorothy Leo Eileen Kathleen Jeannette Bessie (1918-2013) Leo (1920-2004) m. Ray Gibbs 10 children

**Eileen** (1924-2008) m. Rocco Renzi (Rocky) 9 children

**Jeannette** (1933-1942)

Died Age 9

36 grandchildren, 2 step-grandchildren

Car: 1935 Dodge Coupe Name: "Dodging Dick"

Leo and Victor (Taken 1941)

Kathleen (1927-2010) Became a nun.



**Dorothy** (1922-2017)

m. Edward Lichty

4 children

Eileen, Jeannette, Dorothy Mary, Kathleen, Bessie



## FAMILY GROUPS OLIVER JOHNSON GRANDCHILDREN



## FAMILY GROUPS OLIVER JOHNSON GRANDCHILDREN



Kathleen and Jeannette

> Sr. Alphonsus 1950s

> > Sr. Kathleen Johnson 1993

Eugene William Lawless (1860-1927) m. Elizabeth (Bessie) DeCourcy February 1884 in Ireland. (1852-1911)

<u>Children Born near Decatur Nebraska:</u> Marie Louise (Minnie) (1885-1972) Eugenia (1888-1982) John DeCoursey (1892-1956) Anna (Anne) Josephine (1893-1975)







Eugene and Bessie Lawless

# FAMILY GROUPS LAWLESS



Eugenia, Sam Walheter, Anna, John, Nell Connealy (friend)



Minnie Lawless

## FAMILY GROUPS LAWLESS

Minnie Lawless (1886-1972) m. Phil Thompson (1883-1924) m. Thomas Byram (1886-1930)

> Children: Bernice (1916-1968) Donald (1919-1975)



??, Donald, Bernice, Arthur, Kathy, Minnie. (No record