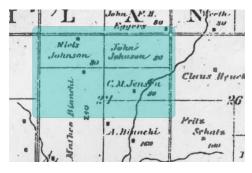

### **Johnson Family Origins**

Johannes Jensen/John Johnson came from Denmark with his family in 1869. The family established a farm in eastern Nebraska in Sarpy County (near Omaha).

John Johnson bought the North ½ of the NE ¼ from the Union Pacific Railroad in 1889.

The Curley family lived less than 2 miles from the Johnsons.

The John Johnson family moved to near Lyons NE in 1894.

### From 1889 plat produced by Anderson Publishing

Oliver eventually took over the John Johnson property west of Lyons NE after his mother died in 1909.

Eugene called his property GarryOwen which was a section of Limerick.