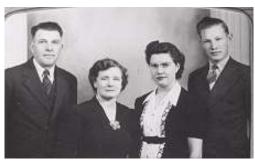

# FAMILY GROUPS JOHN JOHNSON CHILDREN

**Emily**\* (1889-1959) m. William Speakman

> <u>Children:</u> Lawrence Lila

\*Pictures. No movies

**Archibald (Archie)** (1893-1963) m. Mildred Preston

> <u>Children:</u> Myron Lola

Archie, Mildred, Lola, Myron

Archie, Oliver, Jim Johnson

Myron and Lucille Johnson