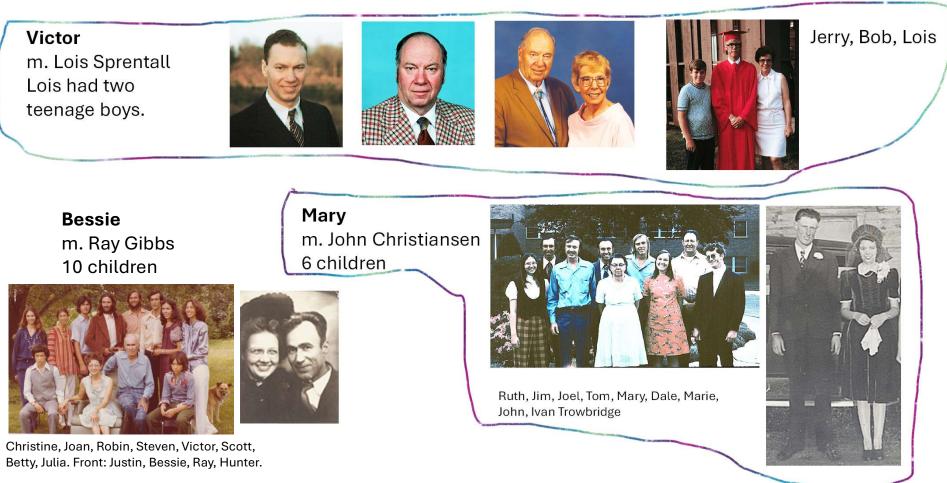

# FAMILY GROUPS **OLIVER JOHNSON CHILDREN**

m. Nora Jane Boland

Oliver (1891 - 1963)m. Anna Lawless (1893 - 1975)

**Victor** (1916-2000) m. Lois Sprentall Lois had two 6 children teenage boys.

7 children

Mary (1917-1978) m. John Christiansen

Children: Victor Mary Bessie Dorothy Leo Eileen Kathleen Jeannette Bessie (1918-2013) Leo (1920-2004) m. Ray Gibbs 10 children

**Eileen** (1924-2008) m. Rocco Renzi (Rocky) 9 children

**Jeannette** (1933-1942)

Died Age 9

36 grandchildren, 2 step-grandchildren

Car: 1935 Dodge Coupe Name: "Dodging Dick"

Leo and Victor (Taken 1941)

Kathleen (1927-2010) Became a nun.

**Dorothy** (1922-2017)

m. Edward Lichty

4 children

Eileen, Jeannette, Dorothy Mary, Kathleen, Bessie