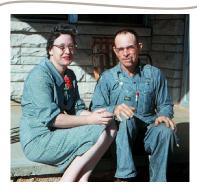

# FAMILY GROUPS **OLIVER JOHNSON CHILDREN**

m. Nora Jane Boland

Oliver (1891 - 1963)m. Anna Lawless (1893 - 1975)

**Victor** (1916-2000) m. Lois Sprentall Lois had two 6 children teenage boys.

7 children

Mary (1917-1978) m. John Christiansen

Children: Victor Mary Bessie Dorothy Leo Eileen Kathleen Jeannette Bessie (1918-2013) Leo (1920-2004) m. Ray Gibbs 10 children

**Eileen** (1924-2008) m. Rocco Renzi (Rocky) 9 children

**Jeannette** (1933-1942)