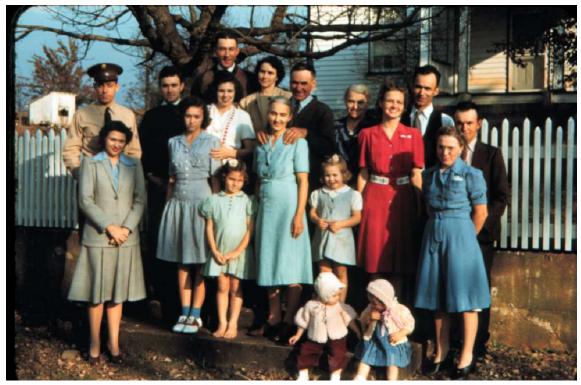

Tallest in back, Jimmy Clore, Katherine next to him. On Katherine's right: Bernard Gibbs, Annie Carpenter, Bessie and Ray Gibbs, Margaret and Jim Gibbs. Left front: Rye and Anna Jones, Bunny, Marilyn, Hazel. Cornelia Gibbs on Hazel's right. Young girls: Alma Katherine Clore, Patricia Gibbs. Littlest girls: Nancy Clore, Sharon Gibbs.

Taken c1942 at Gibbs home near Rochelle, Virginia. This was the farm of Bernard Gibbs' parents Michael and Sarah Gibbs.

The ancestors of Bernard Gibbs and Cornelia Estes lived in the Madison Virginia area beginning in the 1700s.