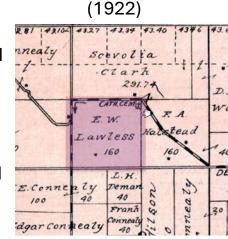

### **Lawless Family Origins**

Eugene Lawless came from Ireland in 1880 and brought his new wife Elizabeth (Bessie) DeCourcy to a farm a few miles west of Decatur Nebraska in 1884. Eugene lived on the property until he died in 1927. Note the Catholic cemetery in the NE corner. Bessie and Eugene are buried there as well as their daughter Eugenia Lawless.

### From 1889 plat produced by Anderson Publishing

Oliver eventually took over the John Johnson property west of Lyons NE after his mother died in 1909.

Eugene called his property GarryOwen which was a section of Limerick.