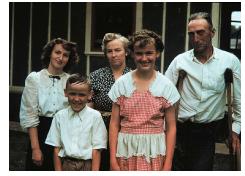

# FAMILY GROUPS JOHN JOHNSON CHILDREN

**Emily**\* (1889-1959) m. William Speakman

> <u>Children:</u> Lawrence Lila

\*Pictures. No movies

**Archibald (Archie)** (1893-1963) m. Mildred Preston

> <u>Children:</u> Myron Lola

Archie, Mildred, Lola, Myron

Archie, Oliver, Jim Johnson

Myron and Lucille Johnson