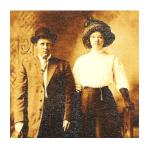

## FAMILY GROUPS OLIVER JOHNSON GRANDCHILDREN

Kathleen and Jeannette

> Sr. Alphonsus 1950s

> > Sr. Kathleen Johnson 1993

Eugene William Lawless (1860-1927) m. Elizabeth (Bessie) DeCourcy February 1884 in Ireland. (1852-1911)

<u>Children Born near Decatur Nebraska:</u> Marie Louise (Minnie) (1885-1972) Eugenia (1888-1982) John DeCoursey (1892-1956) Anna (Anne) Josephine (1893-1975)

Eugene and Bessie Lawless